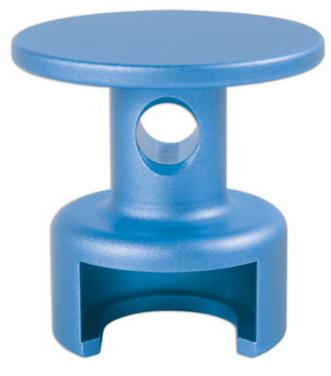

## **Coil Puller - for BMW**

Ignition coil puller for BMW motorcycles, allows the easy removal of the coils without damage.

## **Additional Information**

BMW R1100, R1150 pencil coils only (up to 2003) plus BMW R850 (with pencil coils) & BMW R259 engines with single spark ignition • systems.

LASER Kamasa Gunson Connect

- Equipped with a cross drilling to allow application of additional force using a suitable bar simply slide on & pull. ٠
- Manufactured from lightweight Aluminium. •
- Note: these pencil style coils should not be removed with pliers as they can easily be damaged.